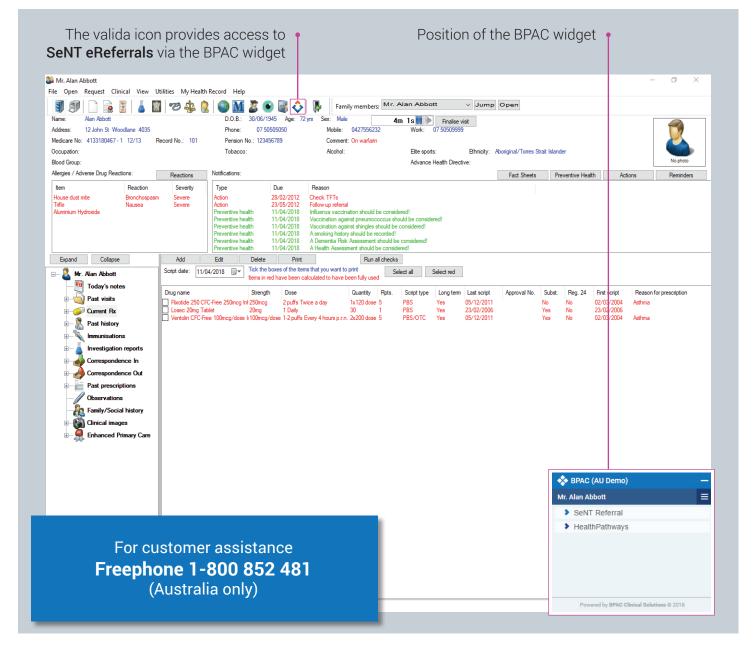

## Running SeNT Referrals from Best Practice *Indigo*

Indigo, the latest version of Best Practice CIS, provides access to **SeNT Referrals** via the *Valida* icon on the BP toolbar.

Clicking this icon will have the following effects, depending on the state of the BPAC widget:

## **BPAC** widget is running and minimised

If the widget is running and minimised when the icon is clicked, the widget will appear in the bottom right-hand corner of the screen, as in the screenshot below.

## **BPAC** widget is not running

If the widget is not running when the icon is clicked, it will be run and appear in the bottom

right-hand corner, as in the screenshot below.