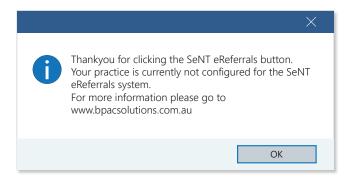

## **BPAC** widget is not installed

If the widget is not installed when the icon is clicked, the following dialog will display: